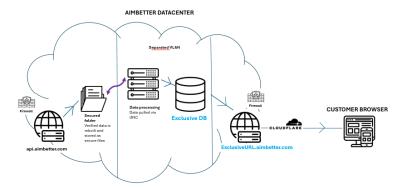

## **Premium Security**

On top of AimBetter's <u>secure-by-design architecture</u>, we offer additional security conditions for organizations with **stringent compliance requirements**, such as **financial institutions**, **government agencies**, and **healthcare organizations**, that demand further separation from the general environment.

## **Premium 1**

- Exclusive database for storing performance data and analytics, fully secured.
- Exclusive URL for web application with exclusive service user for accessing the Database