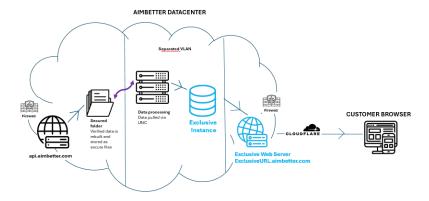

## **Premium Security**

On top of AimBetter's <u>secure-by-design architecture</u>, we offer additional security conditions for organizations with **stringent compliance requirements**, such as **financial institutions**, **government agencies**, and **healthcare organizations**, that demand further separation from the general environment.

## **Premium 2**

- Exclusive separate database instance and dedicated web server, accessible only by the company's users.
- Additional security enforcement tailored to the company's specific requirements.